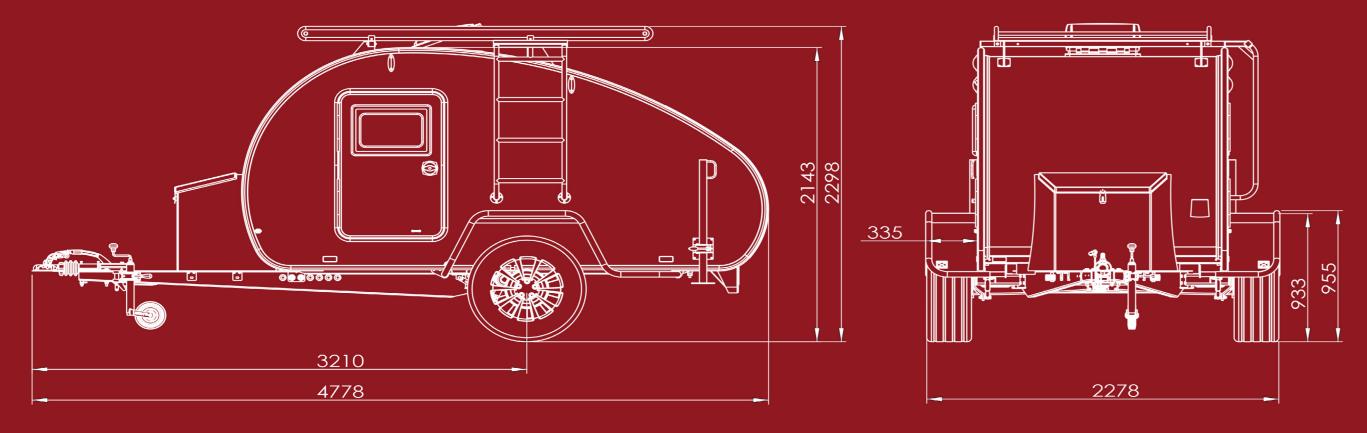

#### Hero Camper

Height2.320 mmLength4.820 mmWidth2.300 mmNet weight982 kgTotal weight1.300 kg

**Tires** 265/65 R17 off-road tires **Water tank** 30 liters freshwater tank

**Sky window** Included

Fully lockable Yes

#### Dimensions in millimetres (mm)