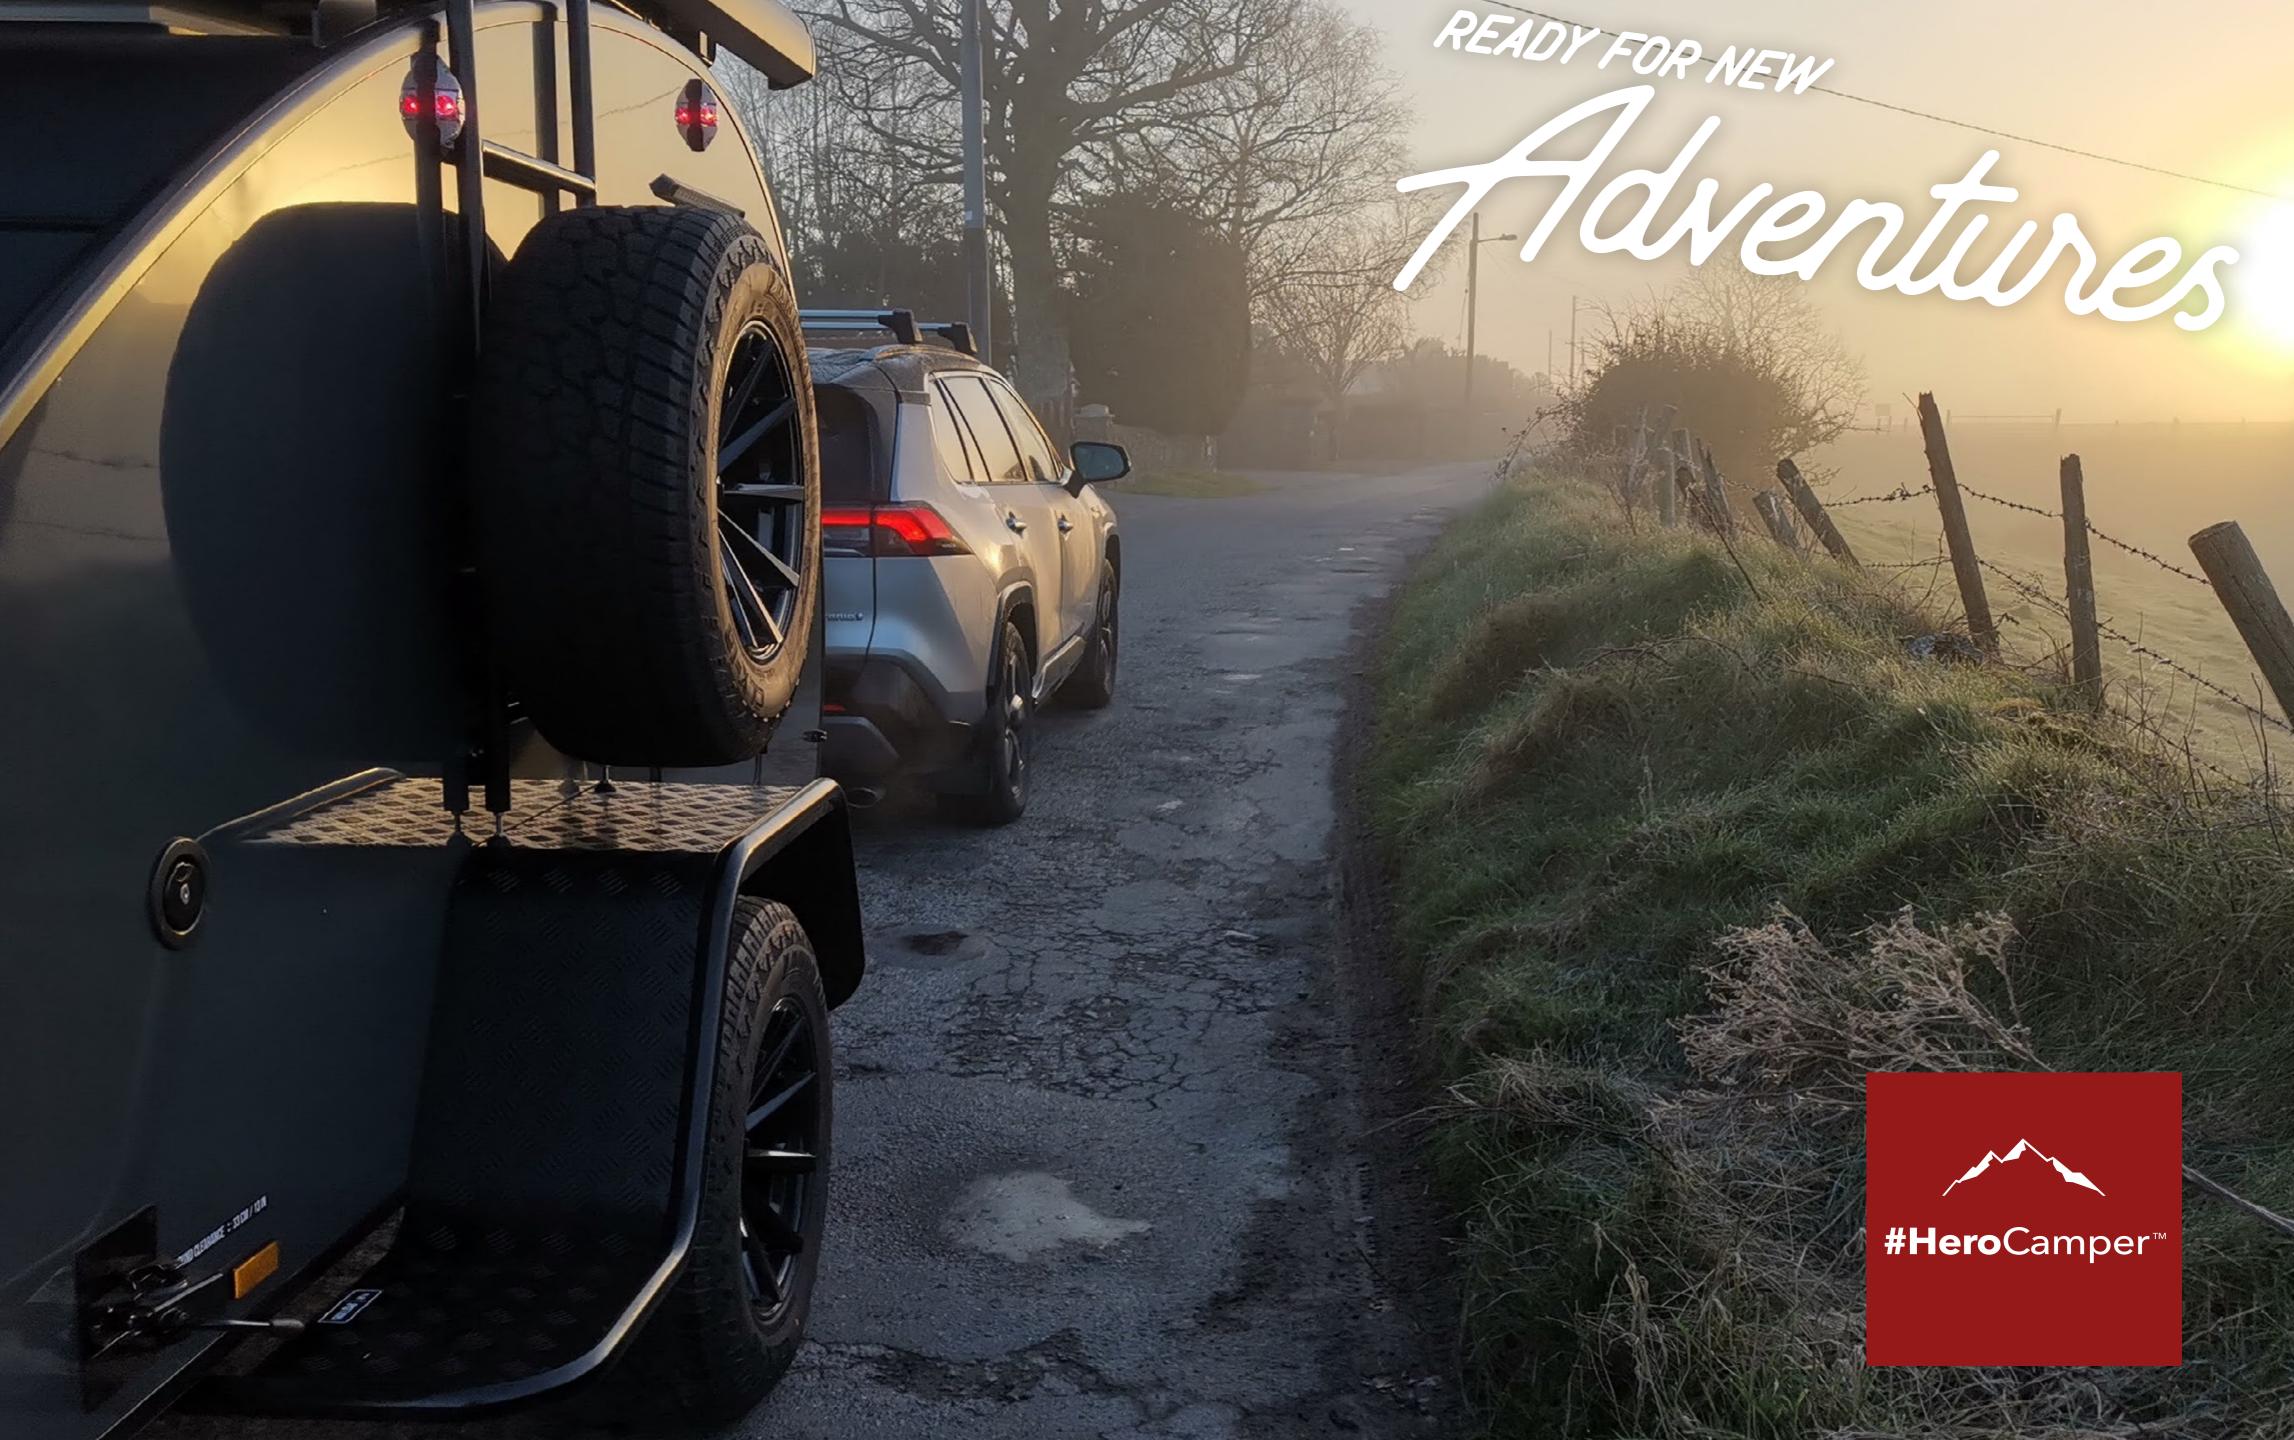

### The Facts

The revolutionary Danish designed Hero Camper is an incredibly robust teardrop trailer, which provides the setting for your next adventure. Hero Camper liberates you from everyday life – a perfect outdoor product that opens your door to real nature experiences with comfort.

# Hero Camper

- Monitor system with water and battery indicator and wireless LED light switches.
- Built-in MPPT/DC/DC converter and charge from car function
- ▶ 230V 30AH shore power inlet
- ▶ 125W integrated solar panel
- ▶ 6 x 110V sockets
- 4 x USB 5V sockets
- 2 x 12V cigarette sockets
- > 700W portable air-condition
- Extra stabilizer in front
- Ranger spare wheel, side mounted.
- Diamond plated fenders
- ▶ 22L compressor fridge
- Cabin ambient light, controlled with Hero Camper app.
- 2.6 m Thule awning (Sides and front screens included )
- Hero Camper kitchen tent
- Hero Camper privacy tent
- 2Kw Diesel heating
- 1,500W inverter pack incl. 200Ah battery
- Fender boxes for extra storage