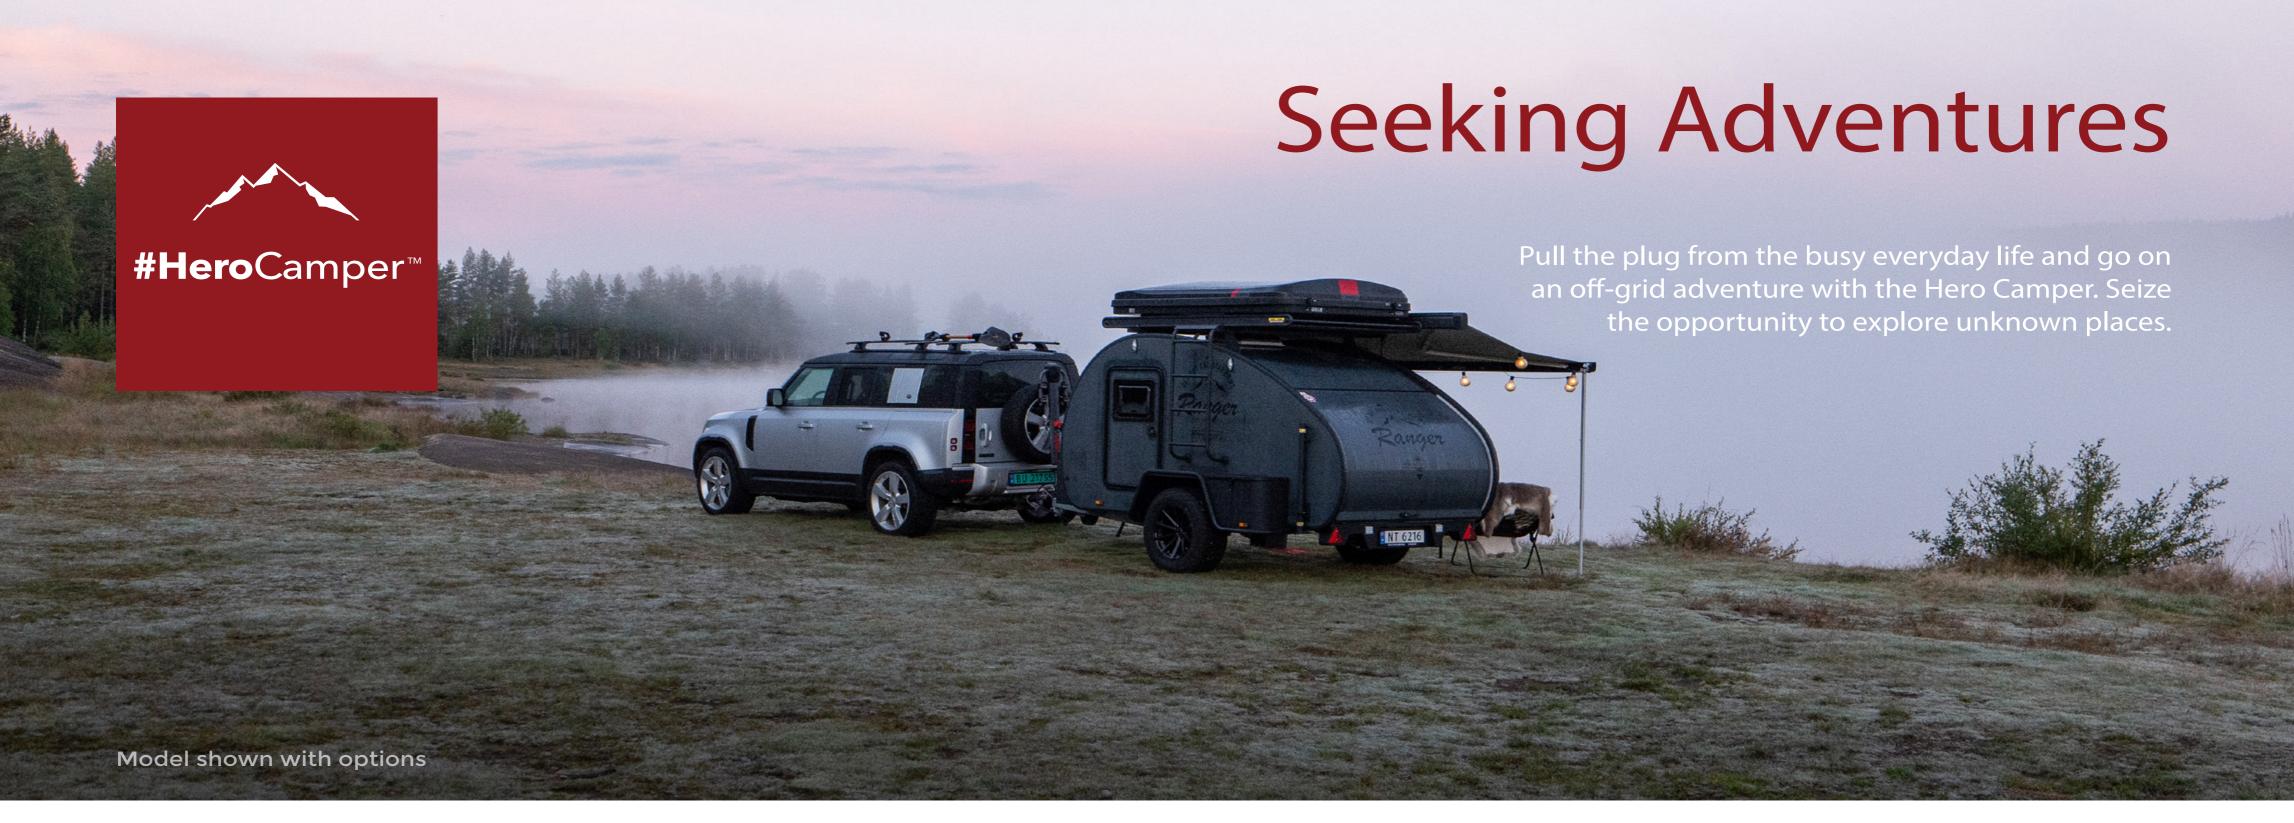

### The Facts

The revolutionary Danish designed Hero Camper is an incredibly robust teardrop trailer, which provides the setting for your next adventure. Hero Camper liberates you from everyday life – a perfect outdoor product that opens your door to real nature experiences with comfort.

# Hero Camper

- Monitor system with water and battery indicator and wireless LED light switches.
- Built-in MPPT/DC/DC converter and charge from car function
- ▶ 230V 30AH shore power inlet
- ▶ 125W integrated solar panel
- ▶ 6 x 110V sockets
- 4 x USB 5V sockets
- 2 x 12V cigarette sockets
- > 700W portable air-condition
- Extra stabilizer in front
- Ranger spare wheel, side mounted.
- Diamond plated fenders
- ▶ 22L compressor fridge
- Cabin ambient light, controlled with Hero Camper app.
- 2.6 m Thule awning (Sides and front screens included )
- Hero Camper kitchen tent
- Hero Camper privacy tent
- 2Kw Diesel heating
- 1,500W inverter pack incl. 200Ah battery
- Fender boxes for extra storage