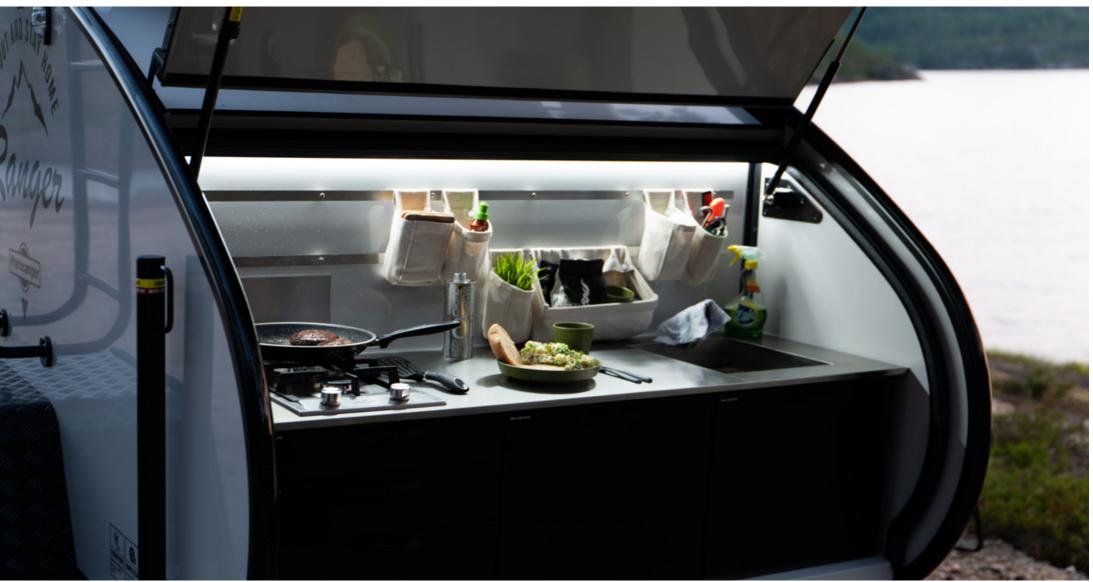

**Fridge** 22L 230/12V compressor technology to -20 degree

**2" receiver hitch** Optional (max load 110KG)

Cook stove Included

Galileo skybox Optional (weight 63kg)

The extreme rugged and full insulated fiberglass cabin is fitted with high-quality memory foam-mattress, shelves, drawers, ambient LED-lighting and much more equipment, which put a crown on your next outdoor adventure. The fully equipped kitchen with in-house designed sink in stainless steel and freshwater tank provides perfect cooking facilities on the road.

# Hero Camper

- Monitor system with water and battery indicator and wireless LED light switches.
- Built-in MPPT/DC/DC converter and charge from car function
- ▶ 230V 30AH shore power inlet
- ▶ 125W integrated solar panel
- ▶ 6 x 110V sockets
- 4 x USB 5V sockets
- 2 x 12V cigarette sockets
- > 700W portable air-condition
- Extra stabilizer in front
- Ranger spare wheel, side mounted.
- Diamond plated fenders
- ▶ 22L compressor fridge
- Cabin ambient light, controlled with Hero Camper app.
- 2.6 m Thule awning (Sides and front screens included )
- Hero Camper kitchen tent
- Hero Camper privacy tent
- 2Kw Diesel heating
- 1,500W inverter pack incl. 200Ah battery
- Fender boxes for extra storage